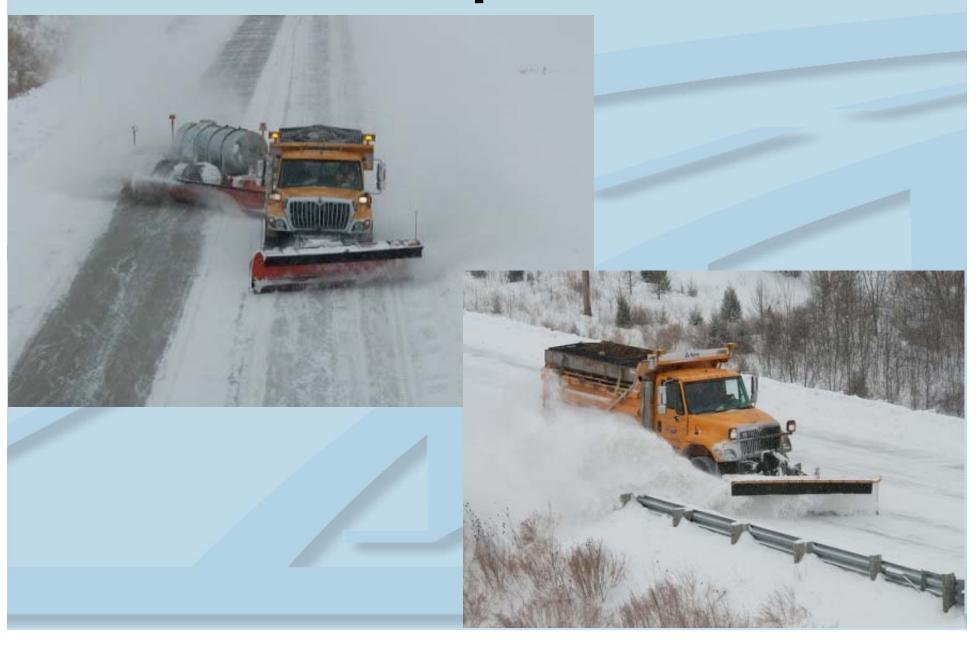

### **MoDOT Overview**





**MoDOT --- Fast Facts** 33895 miles of roadways 10376 bridges and culverts 2361 Maintenance personnel 174 Maintenance Facilities \$472 million Maintenance budget 17¢ per gallon state gas tax

#### **MoDOT --- Fast Facts**

177,000 tons of salt used per winter
\$45 million Annual snow removal cost
\$5.7 million Annual litter pick up cost
\$22.8 million Annual mowing cost
6300 miles Adopt A Highway

### **Emergency Operations**



# **Bridge Cleaning**



# **Pavement Repairs**



# **Bridge Patching**



# **Bridge Sealing**





# Winter Operations



# **Chip Sealing**







# **Grading and Drainage**







#### **Bike/Ped Facilities**



### **Bridge Inspection**



| 847-965-7500          | 13 A. 192.3 |     |
|-----------------------|-------------|-----|
|                       | INCHES      |     |
| 1 Same                | 0.050       |     |
| Crack                 | 0.040       |     |
| Crack                 | 0.035       |     |
| omparator             | 0.030       | 173 |
|                       | 0.025       |     |
|                       | 0.020       |     |
| a survey and          | 0.016       | -   |
| and an and the second | 0.012       | NO. |



#### **Deck Seals and Crack Fillers**



# **Bridge Painting**



# Paving







## **Traffic Safety**







# **Chip Sealing**



## **Bridge Deck Crack Filling**