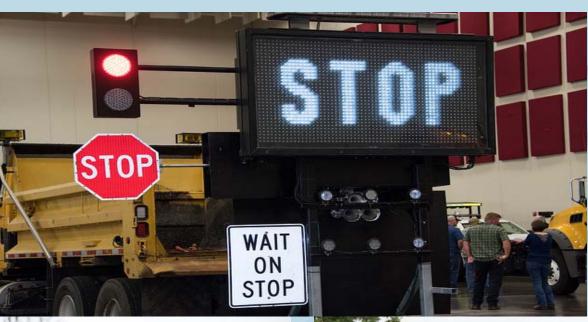

e Patching**



# **Bridge Sealing**





# Winter Operations



# **Chip Sealing**







# **Grading and Drainage**







#### **Bike/Ped Facilities**



### **Bridge Inspection**



| 847-965-7500          | 13 A. 192.3 |     |
|-----------------------|-------------|-----|
|                       | INCHES      |     |
| 1 Same                | 0.050       |     |
| Crack                 | 0.040       |     |
| Crack                 | 0.035       |     |
| omparator             | 0.030       | 173 |
|                       | 0.025       |     |
|                       | 0.020       |     |
| a survey and          | 0.016       | -   |
| and an and the second | 0.012       | NO. |



#### **Deck Seals and Crack Fillers**



# **Bridge Painting**



# Paving







## **Traffic Safety**







# **Chip Sealing**



## **Bridge Deck Crack Filling**









### **Signs and Signals**



## **Kids Love Big Equipment**



# MoDOT Maintenance Something New Each Day