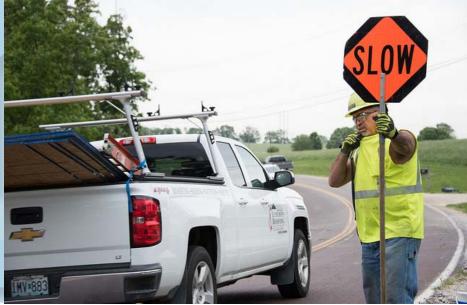

tching**



# **Bridge Sealing**





# Winter Operations



# **Chip Sealing**







# **Grading and Drainage**







#### **Bike/Ped Facilities**



### **Bridge Inspection**



| 847-965-7500          | 13 A. 192.3 |     |
|-----------------------|-------------|-----|
|                       | INCHES      |     |
| 1 Same                | 0.050       |     |
| Crack                 | 0.040       |     |
| Crack                 | 0.035       |     |
| omparator             | 0.030       | 173 |
|                       | 0.025       |     |
|                       | 0.020       |     |
| a survey and          | 0.016       | -   |
| and an and the second | 0.012       | NO. |



#### **Deck Seals and Crack Fillers**



# **Bridge Painting**



# Paving







## **Traffic Safety**







# **Chip Sealing**



## **Bridge Deck Crack Filling**









### **Signs and Signals**



## **Kids Love Big Equipment**



# MoDOT Maintenance Something New Each Day