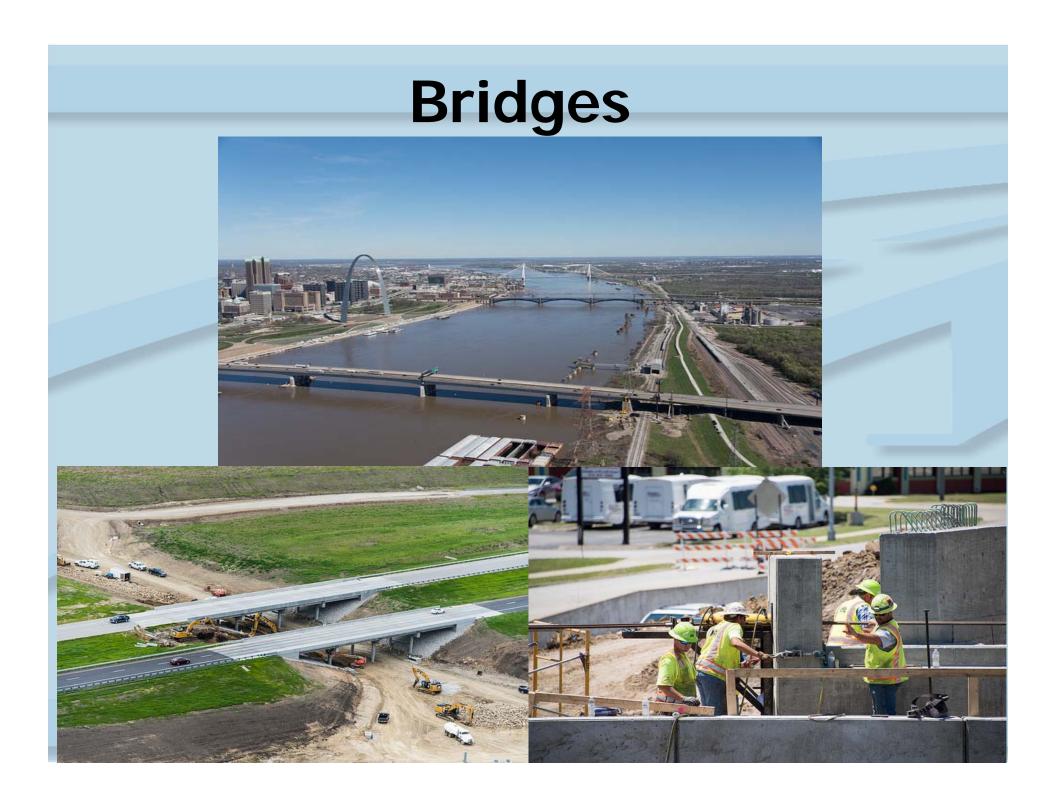

### **Bridge Inspection**

| 847-965-7500          | 13 A. 192.3 |     |
|-----------------------|-------------|-----|
|                       | INCHES      |     |
| 1 Same                | 0.050       |     |
| Crack                 | 0.040       |     |
| Crack                 | 0.035       |     |
| omparator             | 0.030       | 173 |
|                       | 0.025       |     |
|                       | 0.020       |     |
| a survey and          | 0.016       | -   |
| and an and the second | 0.012       | NO. |