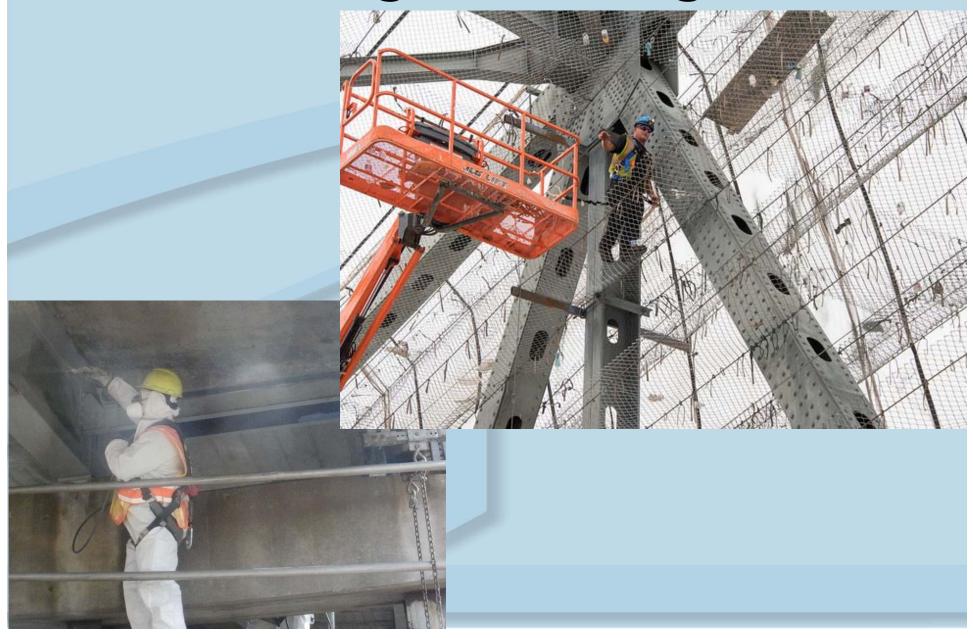

### **Bridge Inspection**

| 847-965-7500          | 13 A. 192.3 |     |
|-----------------------|-------------|-----|
|                       | INCHES      |     |
| 1 Same                | 0.050       |     |
| Crack                 | 0.040       |     |
| Crack                 | 0.035       |     |
| omparator             | 0.030       | 173 |
|                       | 0.025       |     |
|                       | 0.020       |     |
| a survey and          | 0.016       | -   |
| and an and the second | 0.012       | NO. |

# **Bridge Painting**