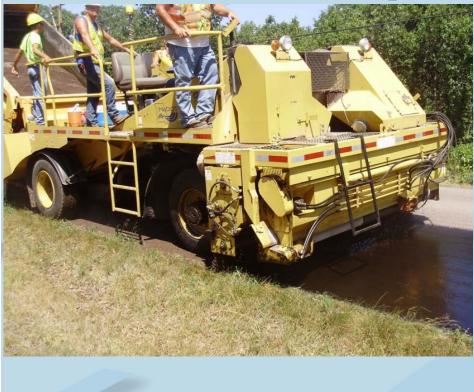

### **MoDOT Overview**





**MoDOT --- Fast Facts** 33895 miles of roadways 10376 bridges and culverts 2361 Maintenance personnel 174 Maintenance Facilities \$472 million Maintenance budget 17¢ per gallon state gas tax

#### **MoDOT --- Fast Facts**

177,000 tons of salt used per winter
\$45 million Annual snow removal cost
\$5.7 million Annual litter pick up cost
\$22.8 million Annual mowing cost
6300 miles Adopt A Highway

### **Emergency Operations**



# **Bridge Cleaning**



# **Pavement Repairs**



# **Bridge Patching**



# **Bridge Sealing**





# Winter Operations



# **Chip Sealing**







# **Grading and Drainage**







#### **Bike/Ped Facilities**



### **Bridge Inspection**



| 847-965-7500          | 13 A. 192.3 |     |
|-----------------------|-------------|-----|
|                       | INCHES      |     |
| 1 Same                | 0.050       |     |
| Crack                 | 0.040       |     |
| Crack                 | 0.035       |     |
| omparator             | 0.030       | 173 |
|                       | 0.025       |     |
|                       | 0.020       |     |
| a survey and          | 0.016       | -   |
| and an and the second | 0.012       | NO. |



#### **Deck Seals and Crack Fillers**



# **Bridge Painting**



# Paving







## **Traffic Safety**







# **Chip Sealing**



## **Bridge Deck Crack Filling**









### **Signs and