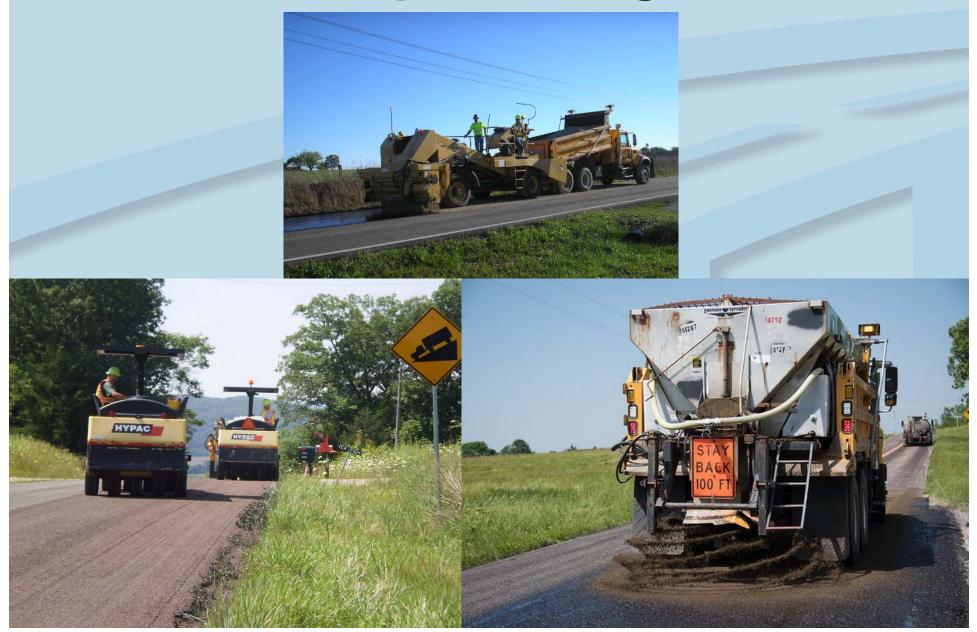

Sealing**





# Winter Operations



# **Chip Sealing**







# **Grading and Drainage**







#### **Bike/Ped Facilities**



### **Bridge Inspection**



| 847-965-7500          | 13 A. 192.3 |     |
|-----------------------|-------------|-----|
|                       | INCHES      |     |
| 1 Same                | 0.050       |     |
| Crack                 | 0.040       |     |
| Crack                 | 0.035       |     |
| omparator             | 0.030       | 173 |
|                       | 0.025       |     |
|                       | 0.020       |     |
| a survey and          | 0.016       | -   |
| and an and the second | 0.012       | NO. |



#### **Deck Seals and Crack Fillers**



# **Bridge Painting**



# Paving







## **Traffic Safety**







# **Chip Sealing**



## **Bridge Deck Crack Filling**









### **Signs and Signals**



## **Kids Love Big Equipment**



# MoDOT Maintenance Something New Each Day