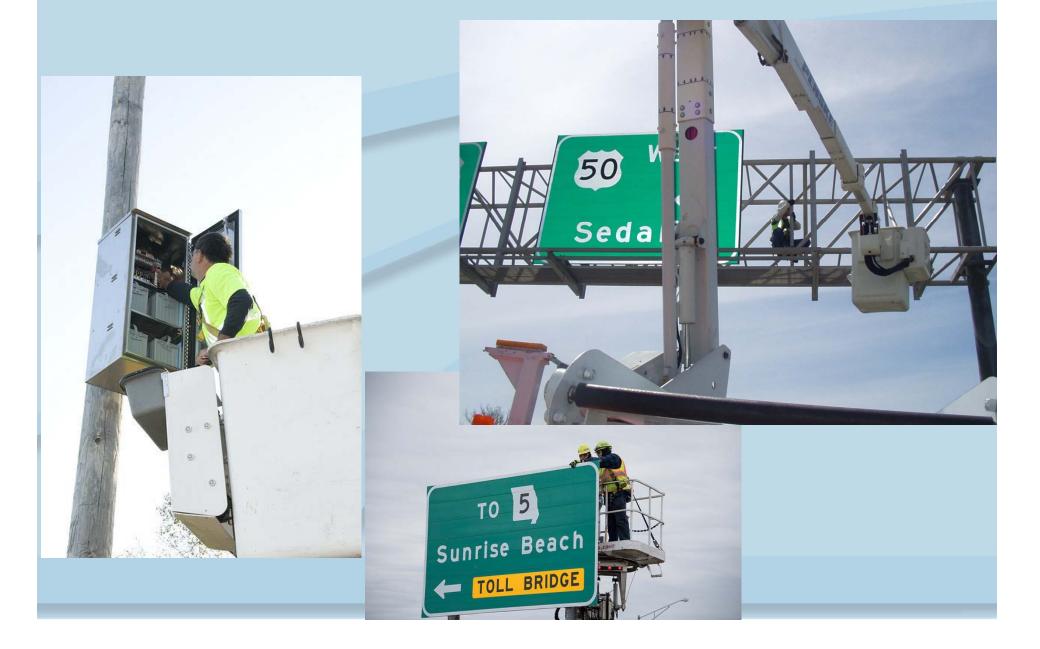

ading and Drainage**







#### **Bike/Ped Facilities**



### **Bridge Inspection**



| 847-965-7500          | 13 A. 192.3 |     |
|-----------------------|-------------|-----|
|                       | INCHES      |     |
| 1 Same                | 0.050       |     |
| Crack                 | 0.040       |     |
| Crack                 | 0.035       |     |
| omparator             | 0.030       | 173 |
|                       | 0.025       |     |
|                       | 0.020       |     |
| a survey and          | 0.016       | -   |
| and an and the second | 0.012       | NO. |



#### **Deck Seals and Crack Fillers**



# **Bridge Painting**



# Paving







## **Traffic Safety**







# **Chip Sealing**



## **Bridge Deck Crack Filling**









### **Signs and Signals**



## **Kids Love Big Equipment**



# MoDOT Maintenance Something New Each Day