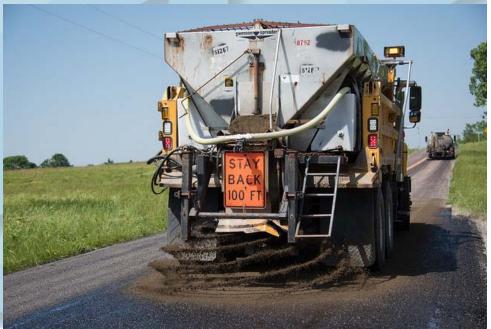

### **MoDOT Overview**





**MoDOT --- Fast Facts** 33895 miles of roadways 10376 bridges and culverts 2361 Maintenance personnel 174 Maintenance Facilities \$472 million Maintenance budget 17¢ per gallon state gas tax

#### **MoDOT --- Fast Facts**

177,000 tons of salt used per winter
\$45 million Annual snow removal cost
\$5.7 million Annual litter pick up cost
\$22.8 million Annual mowing cost
6300 miles Adopt A Highway

### **Emergency Operations**



# **Bridge Cleaning**



# **Pavement Repairs**



# **Bridge Patching**



# **Bridge Sealing**





# Winter Operations



# **Chip Sealing**







# **Grading and Drainage**







#### **Bike/Ped Facilities**



### **Bridge Inspection**



| 847-965-7500          | 13 A. 192.3 |     |
|-----------------------|-------------|-----|
|                       | INCHES      |     |
| 1 Same                | 0.050       |     |
| Crack                 | 0.040       |     |
| Crack                 | 0.035       |     |
| omparator             | 0.030       | 173 |
|                       | 0.025       |     |
|                       | 0.020       |     |
| a survey and          | 0.016       | -   |
| and an and the second | 0.012       | NO. |



#### **Deck Seals and Crack Fillers**



# **Bridge Painting**



# Paving







## **Traffic Safety**







# **Chip Sealing**



## **Bridge Deck Crack Filling**









### **Signs and Sig