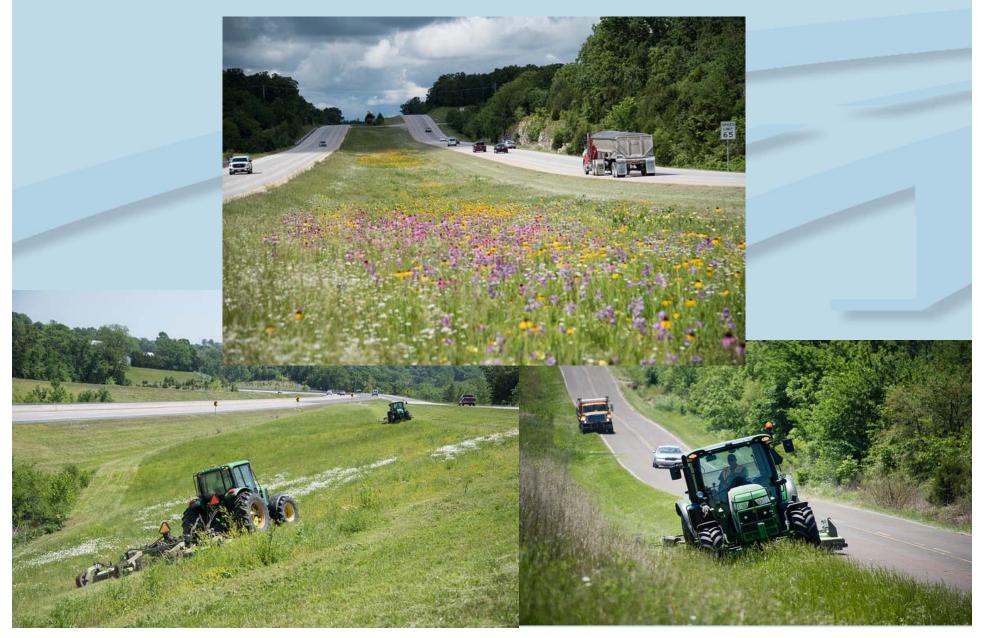

*Chip Sealing**







# **Grading and Drainage**







#### **Bike/Ped Facilities**



### **Bridge Inspection**



| 847-965-7500          | 13 A. 192.3 |     |
|-----------------------|-------------|-----|
|                       | INCHES      |     |
| 1 Same                | 0.050       |     |
| Crack                 | 0.040       |     |
| Crack                 | 0.035       |     |
| omparator             | 0.030       | 173 |
|                       | 0.025       |     |
|                       | 0.020       |     |
| a survey and          | 0.016       | -   |
| and an and the second | 0.012       | NO. |



#### **Deck Seals and Crack Fillers**



# **Bridge Painting**



# Paving







## **Traffic Safety**







# **Chip Sealing**



## **Bridge Deck Crack Filling**









### **Signs and Signals**



## **Kids Love Big Equipment**



# MoDOT Maintenance Something New Each Day