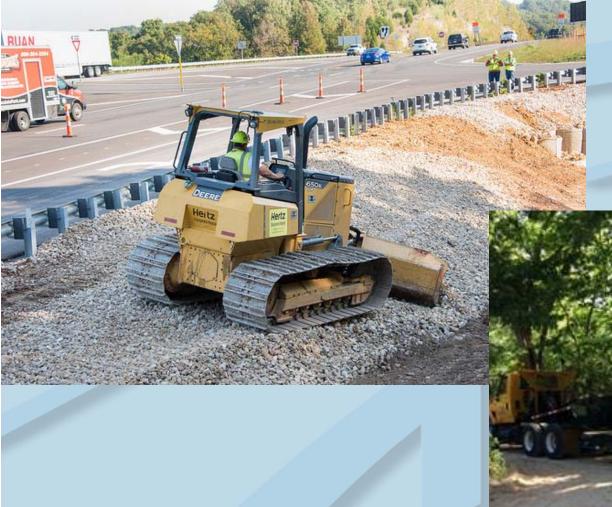

### **MoDOT Overview**





**MoDOT --- Fast Facts** 33895 miles of roadways 10376 bridges and culverts 2361 Maintenance personnel 174 Maintenance Facilities \$472 million Maintenance budget 17¢ per gallon state gas tax

#### **MoDOT --- Fast Facts**

177,000 tons of salt used per winter
\$45 million Annual snow removal cost
\$5.7 million Annual litter pick up cost
\$22.8 million Annual mowing cost
6300 miles Adopt A Highway

### **Emergency Operations**



# **Bridge Cleaning**



# **Pavement Repairs**



# **Bridge Patching**



# **Bridge Sealing**





# Winter Operations



# **Chip Sealing**







# **Grading and Drainage**







#### **Bike/Ped Facilities**



### **Bridge Inspection**



| 847-965-7500          | 13 A. 192.3 |     |
|-----------------------|-------------|-----|
|                       | INCHES      |     |
| 1 Same                | 0.050       |     |
| Crack                 | 0.040       |     |
| Crack                 | 0.035       |     |
| omparator             | 0.030       | 173 |
|                       | 0.025       |     |
|                       | 0.020       |     |
| a survey and          | 0.016       | -   |
| and an and the second | 0.012       | NO. |



#### **Deck Seals and Crack Fillers**



# **Bridge Painting**



# Paving







## **Traffic Safety**







# **Chip Sealing**



## **Bridge Deck Crack Filling**









### **Signs and Signals**



## **Kids Love Big E