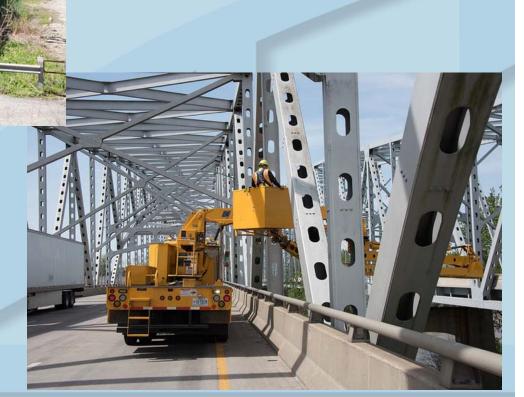

### **Bridge Inspection**

| 847-965-7500          | 13 A. 192.3 |     |
|-----------------------|-------------|-----|
|                       | INCHES      |     |
| 1 Same                | 0.050       |     |
| Crack                 | 0.040       |     |
| Crack                 | 0.035       |     |
| omparator             | 0.030       | 173 |
|                       | 0.025       |     |
|                       | 0.020       |     |
| a survey and          | 0.016       | -   |
| and an and the second | 0.012       | NO. |