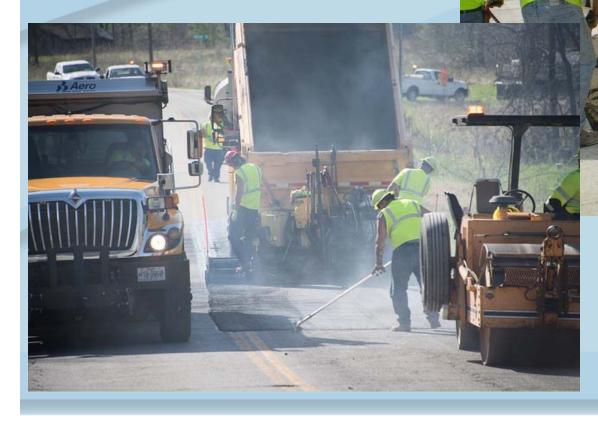

### **MoDOT Overview**





**MoDOT --- Fast Facts** 33895 miles of roadways 10376 bridges and culverts 2361 Maintenance personnel 174 Maintenance Facilities \$472 million Maintenance budget 17¢ per gallon state gas tax

#### **MoDOT --- Fast Facts**

177,000 tons of salt used per winter
\$45 million Annual snow removal cost
\$5.7 million Annual litter pick up cost
\$22.8 million Annual mowing cost
6300 miles Adopt A Highway

### **Emergency Operations**



# **Bridge Cleaning**



# **Pavement Repairs**



# **Bridge Patching**



# **Bridge Sealing**





# Winter Operations



# **Chip Sealing**







# **Grading and Drainage**







#### **Bike/Ped Facilities**



### **Bridge Inspection**



| 847-965-7500          | 13 A. 192.3 |     |
|-----------------------|-------------|-----|
|                       | INCHES      |     |
| 1 Same                | 0.050       |     |
| Crack                 | 0.040       |     |
| Crack                 | 0.035       |     |
| omparator             | 0.030       | 173 |
|                       | 0.025       |     |
|                       | 0.020       |     |
| a survey and          | 0.016       | -   |
| and an and the second | 0.012       | NO. |



#### **Deck Seals and Crack Fillers**



# **Bridge Painting**



# Paving







## **Traffic