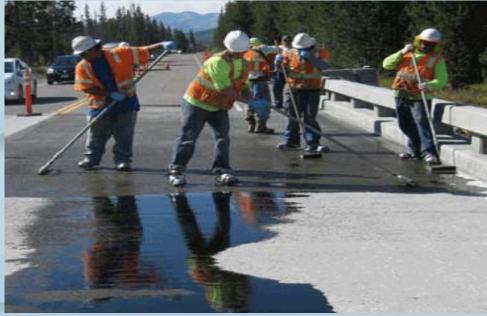

# **Chip Sealing**







# **Grading and Drainage**







#### **Bike/Ped Facilities**



### **Bridge Inspection**



| 847-965-7500          | 13 A. 192.3 |     |
|-----------------------|-------------|-----|
|                       | INCHES      |     |
| 1 Same                | 0.050       |     |
| Crack                 | 0.040       |     |
| Crack                 | 0.035       |     |
| omparator             | 0.030       | 173 |
|                       | 0.025       |     |
|                       | 0.020       |     |
| a survey and          | 0.016       | -   |
| and an and the second | 0.012       | NO. |



#### **Deck Seals and Crack Fillers**



# **Bridge Painting**



# Paving







## **Traffic Safety**







# **Chip Sealing**



## **Bridge Deck Crack Filling**









### **Signs and Signals**



## **Kids Love Big Equipment**



# MoDOT Maintenance Something New Each Day