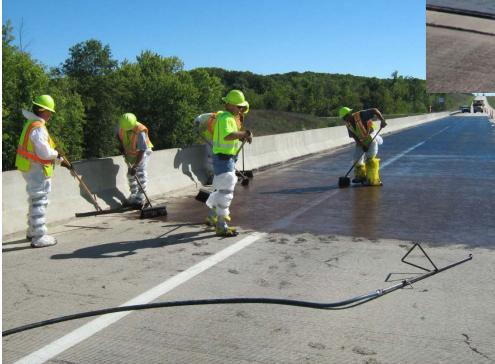

### **MoDOT Overview**





**MoDOT --- Fast Facts** 33895 miles of roadways 10376 bridges and culverts 2361 Maintenance personnel 174 Maintenance Facilities \$472 million Maintenance budget 17¢ per gallon state gas tax

#### **MoDOT --- Fast Facts**

177,000 tons of salt used per winter
\$45 million Annual snow removal cost
\$5.7 million Annual litter pick up cost
\$22.8 million Annual mowing cost
6300 miles Adopt A Highway

### **Emergency Operations**



# **Bridge Cleaning**



# **Pavement Repairs**



# **Bridge Patching**



# **Bridge Sealing**





# Winter Operations



# **Chip Sealing**







# **Grading and Drainage**







#### **Bike/Ped Facilities**



### **Bridge Inspection**



| 847-965-7500          | 13 A. 192.3 |     |
|-----------------------|-------------|-----|
|                       | INCHES      |     |
| 1 Same                | 0.050       |     |
| Crack                 | 0.040       |     |
| Crack                 | 0.035       |     |
| omparator             | 0.030       | 173 |
|                       | 0.025       |     |
|                       | 0.020       |     |
| a survey and          | 0.016       | -   |
| and an and the second | 0.012       | NO. |



#### **Deck Seals and Crack Fillers**



# **Bridge Painting**



# Paving







## **Traffic Safety**







# **Chip Sealing**



## **Bridge