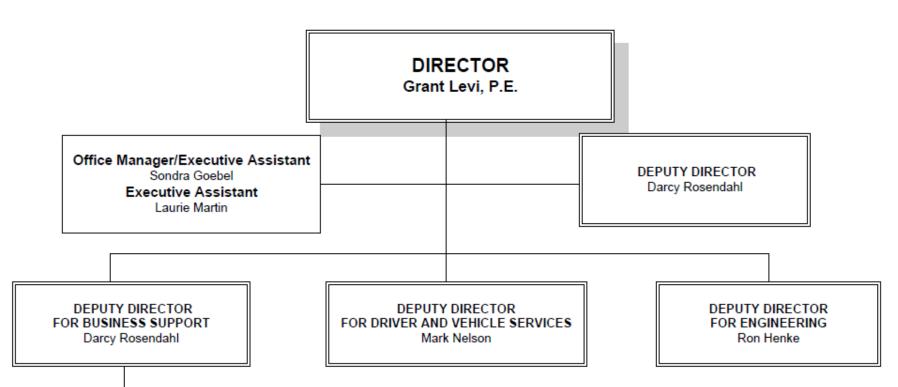

Les Noehre Grand Forks District Engineer



### **Executive Office**





# **Engineering Staff**



- Districts Chief Engineer
- CO Divisions Office Holders
- Maintenance Division
  - \$ Facility
  - \$ Equipment
  - \$ Contract
- Districts \$ Operations
- Bottom line we must work together



# **Highway System**

- State system 8,518 miles or 7.9 %
- County System 18,698 miles
- Other rural roads
- City streets
- Trails
- Total

- 18,698 miles 56,867 miles
  - 3,907 miles
  - 19,823 miles 107,813 miles



# Workforce

- 1,080 FTEs
  - Nonunion state
  - Maintenance employees = about 400
- 120 Seasonal Temporaries
- Consultants
  - Project development
  - Construction engineering



# 8 Districts



North Dakota Department of Transportation Districts

February, 2008



# **Red River Valley**

North Dakota Department of Transportation Districts





### **Pr