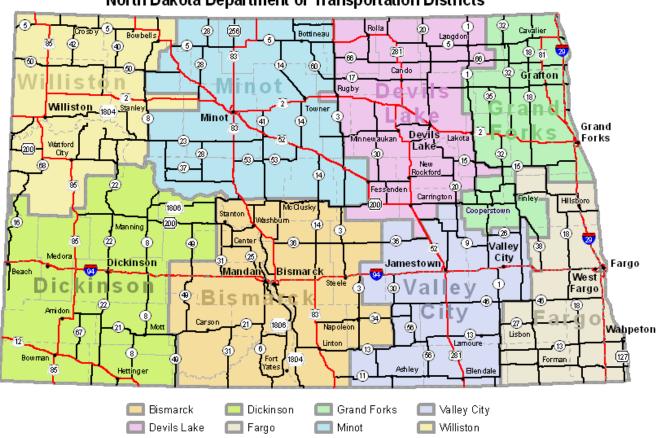

# 8 Districts

North Dakota Department of Transportation Districts

February, 2008

# **Red River Valley**

North Dakota Department of Transportation Districts

### **Prairie Pothole**

North Dakota Department of Transportation Districts

# **Central Plains**

# Badlands

North Dakota Department of Transportation Districts

### **Oil Country**

#### North Dakota Department of Transportation Districts

Diverse state – one size doesn't fit all