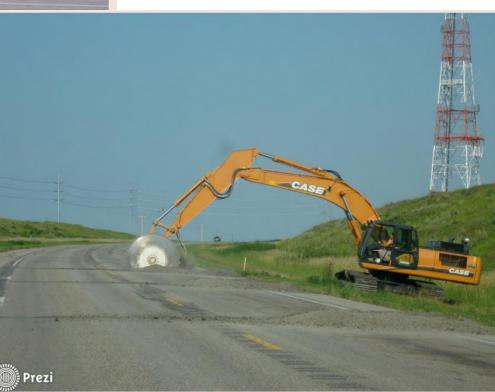

### **Pavement Preservation**

- 12 miles
- 40 feet

### **Pavement Preservation**