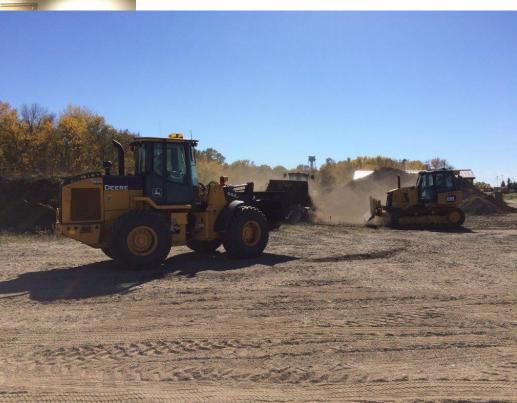

### **Pavement Preservation**

- 12 miles
- 40 feet

### **Pavement Preservation**