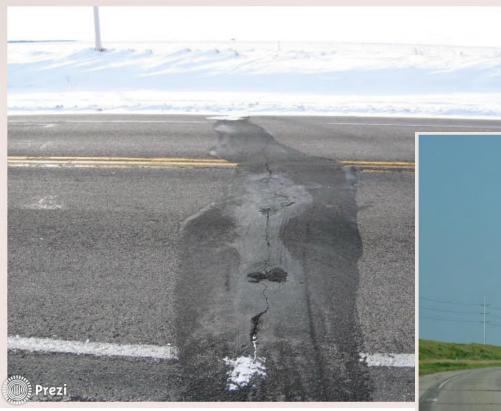

### **Pavement Preservation**

- 12 miles
- 40 feet

### **Pavement Preservation**