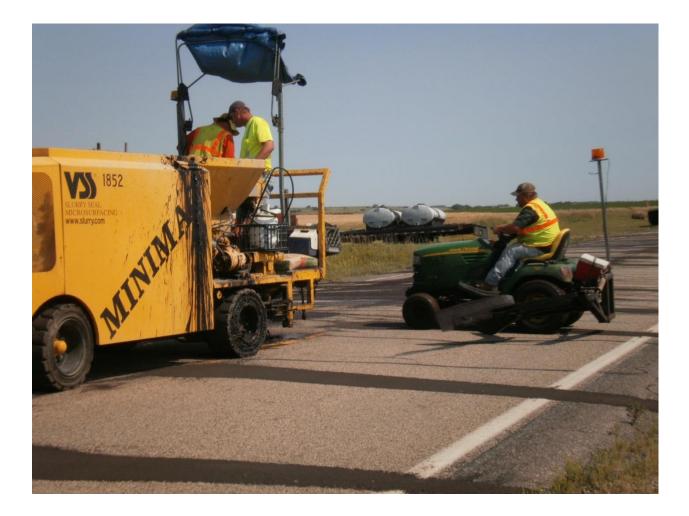

# Innovations - Minimac

### **Pavement Preservation**

- 12 miles
- 40 feet

### **Pavement Preservation**