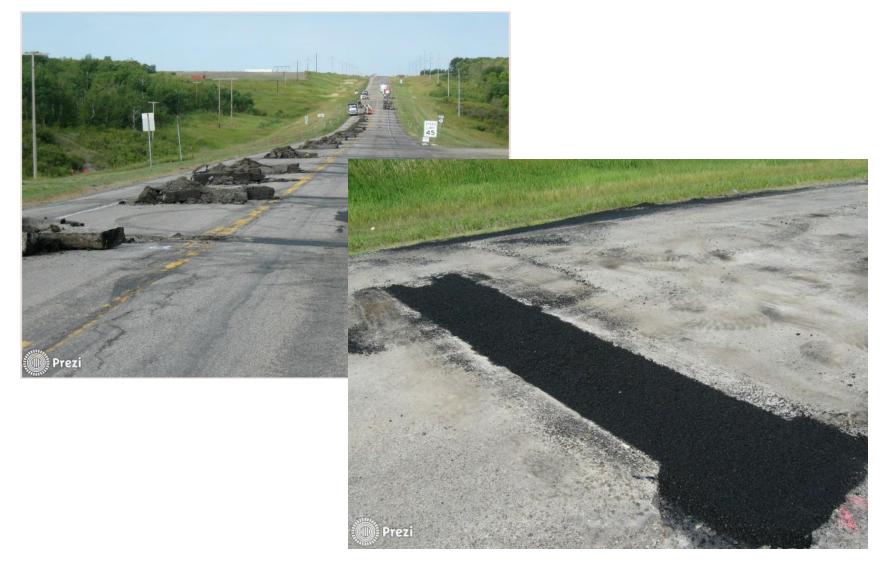

### **Pavement Preservation**

- 12 miles
- 40 feet

### **Pavement Preservation**