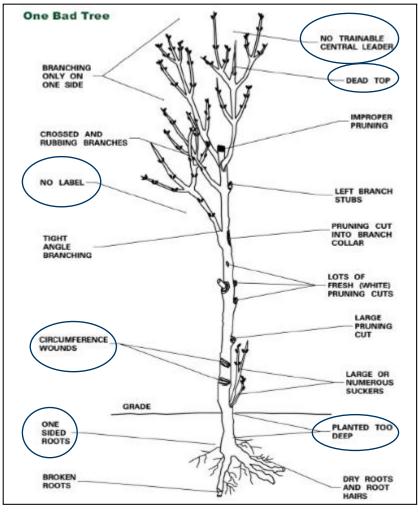

Administration Manual for MnDOT Landscape Projects



#### Landscape Projects

- Contract length is usually 2 ½ years
- Part 1:
  - Preconstruction Paperwork
  - Site Prep
- Part 2
  - Initial Planting Operations
- Part 3
  - Plant Establishment



# Landscape Specification

- MnDOT's Standard Specification 2571
  - Materials
  - Certified Landscape Specialist Requirement
  - Site Prep
  - Soil Amendments
  - Delivery / Storage of Plants
  - Planting Procedures
  - Plant Establishment Expectations
  - Replacements of Missing/Dead Plants
  - Payment Structure



#### Landscape Manual

- MnDOT's Landscape Manual
  - How we expect the specification to be done
  - Green technical language to help inspectors
    - Plain language
    - Images/Tables/Checklists/Forms



#### Landscape Manual





# Landscape Manual-Scouting

| MinDOT Landscape Contractor Sco                                                                                                                                                                                                                                         | outing Report April through October |         |
|-------------------------------------------------------------------------------------------------------------------------------------------------------------------------------------------------------------------------------------------------------------------------|-------------------------------------|---------|
| Project Number LH