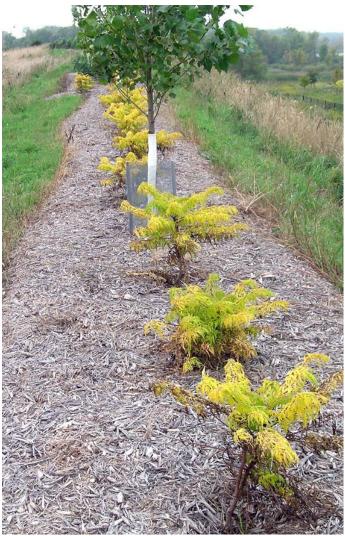

# Landscape Specification

- MnDOT's Standard Specification 2571
  - Materials
  - Certified Landscape Specialist Requirement
  - Site Prep
  - Soil Amendments
  - Delivery / Storage of Plants
  - Planting Procedures
  - Plant Establishment Expectations
  - Replacements of Missing/Dead Plants
  - Payment Structure