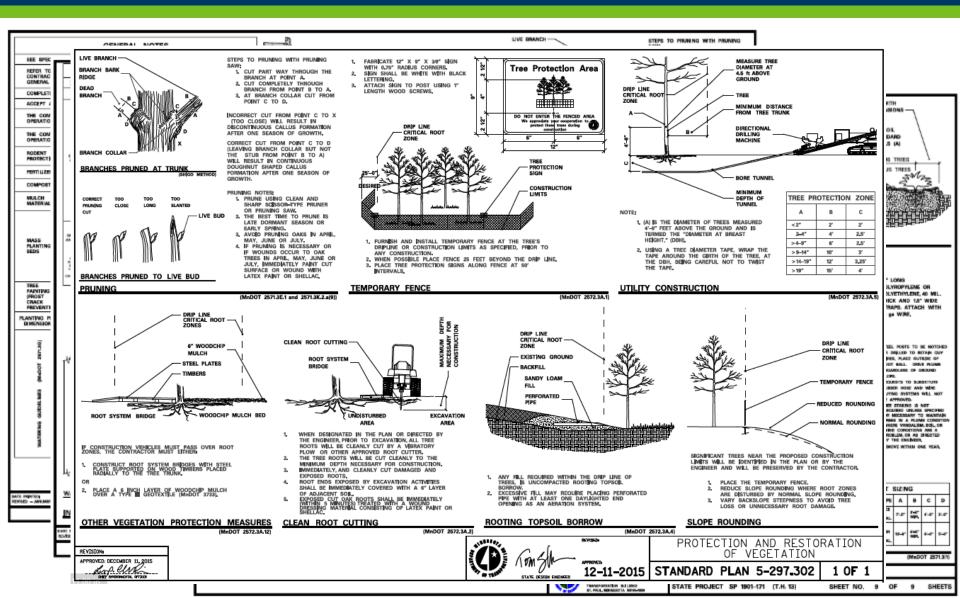

| k)                                                                                                                                                                                                                                                    |               | B-3                                   | Lextwords in init.     Dropen wave detarms     Dropen wave detarms     Caanting and Restantions. (2575)     Dropen wave detarms     Proper detarms for example, and the second set of the s                                                                                                                                                                              | APR Y                                                                        |

#### Landscape Manual-Detail Sheets



#### Landscape Manual-Training

- Certified Landscape Specialist Training
  - Offered in-person twice per year (Jan. & Feb)
  - Online Recertification and Provisional Certification
  - All certification and recertification require an online test
  - Certification is valid for 3 years



# Thank you again!

#### **Tina Markeson**

Tina.markeson@state.mn.us

651-366-3619