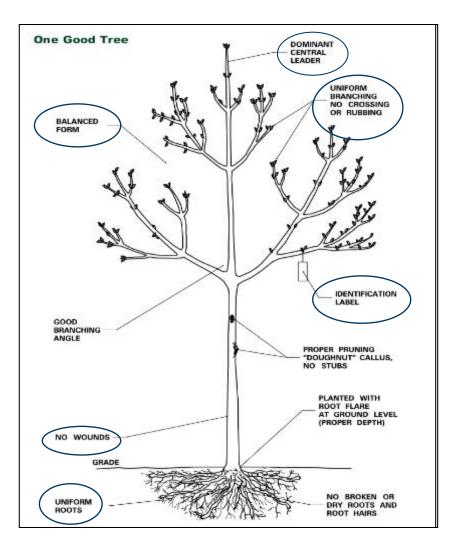

ct Administration Manual for MnDOT Landscape Projects



#### Landscape Projects

- Contract length is usually 2 ½ years
- Part 1:
  - Preconstruction Paperwork
  - Site Prep
- Part 2
  - Initial Planting Operations
- Part 3
  - Plant Establishment



# Landscape Specification

- MnDOT's Standard Specification 2571
  - Materials
  - Certified Landscape Specialist Requirement
  - Site Prep
  - Soil Amendments
  - Delivery / Storage of Plants
  - Planting Procedures
  - Plant Establishment Expectations
  - Replacements of Missing/Dead Plants
  - Payment Structure



#### Landscape Manual

- MnDOT's Landscape Manual
  - How we expect the specification to be done
  - Green technical language to help inspectors
    - Plain language
    - Images/Tables/Checklists/Forms



#### Landscape Manual





# Landscape Manual-Scouting

| MinDOT Landscape Contractor Sco                                                                                                                                                                                                                                         | outing Report April through October |         |
|-------------------------------------------------------------------------------------------------------------------------------------------------------------------------------------------------------------------------------------------------------------------------|-------------------------------------|---------|
| Project Number LH