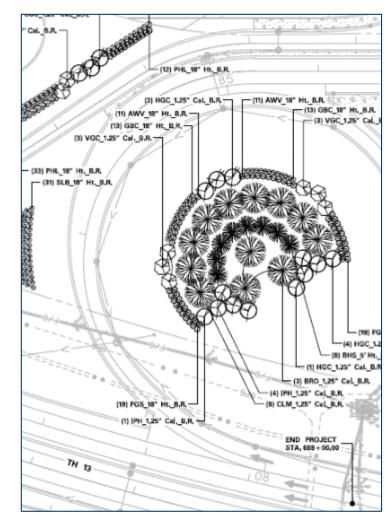

# Landscape Specification

- MnDOT's Standard Specification 2571
  - Materials
  - Certified Landscape Specialist Requirement
  - Site Prep
  - Soil Amendments
  - Delivery / Storage of Plants
  - Planting Procedures
  - Plant Establishment Expectations
  - Replacements of Missing/Dead Plants
  - Payment Structure